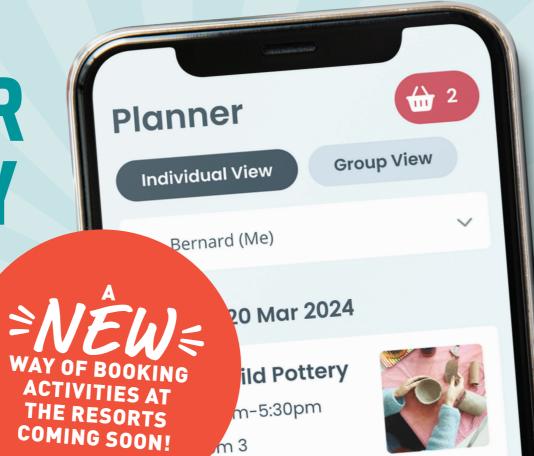

### NEW! **WE WILL BE LAUNCHING OUR** ACTIVITY COMING 2024

2 Add your

group details.

The lead booker

all activities for

their group, or

send an invite to

group members,

allowing them to

the app and book

their own.

can choose to book

Create

PLAN YOUR

STAY AND

PRE-BOOK

ACTIVITIES

PRIOR TO

ARRIVAL.

an account.

3 Browse through the activities during your stay.

You can add more activities at a later date.

4 Confirm your activity choices & pay any

charges.

Many activities are FREE OF CHARGE. those that do incur charges from £1-£5.

Q. Sesses archery, kernwaks... 姜 61 in as Daine Sy Say Creft Janco's Wollbeing Pottery 2/s Days Snooker O BE VER

Wednesday, 22 Mar 2024 2.00pm 3.00p~ /