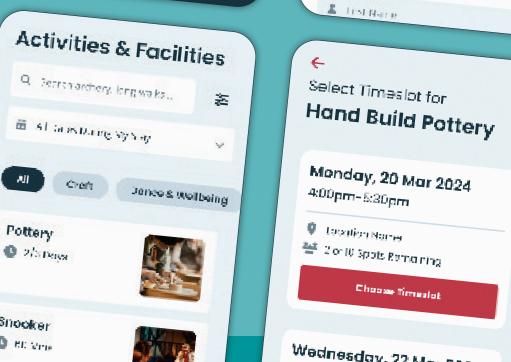

**Hand Build Pottery** 

### NEW! **WE WILL BE LAUNCHING OUR** ACTIVITY COMING 2024

2 Add your

group details.

The lead booker

all activities for

their group, or

send an invite to

group members,

allowing them to

the app and book

their own.

can choose to book

Create

PLAN YOUR

STAY AND

PRE-BOOK

ACTIVITIES

PRIOR TO

ARRIVAL.

an account.

3 Browse through the activities during your stay.

You can add more activities at a later date.

4 Confirm your activity choices & pay any

charges.

Many activities are FREE OF CHARGE. those that do incur charges from £1-£5.

Q. Sesses archery, kernwaks... 姜 61 in as Daine Sy Say Creft Janco's Wollbeing Pottery 2/s Days Snooker O BE VER

Wednesday, 22 Mar 2024 2.00pm 3.00p~ /