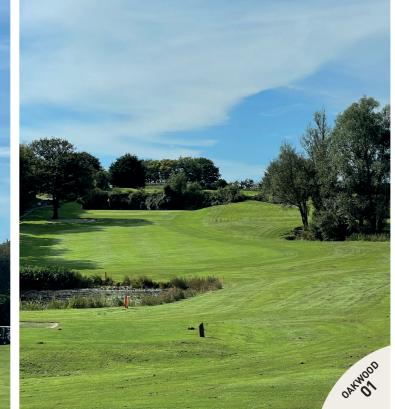

# **OAKWOOD**

YARDS PAR 5502 68

Boasting incredible views across Dartmoor, Oakwood is a course you should not underestimate. With its well positioned ponds and bunkers providing the opportunity of risk and reward golf, this is a thinking golfers course!