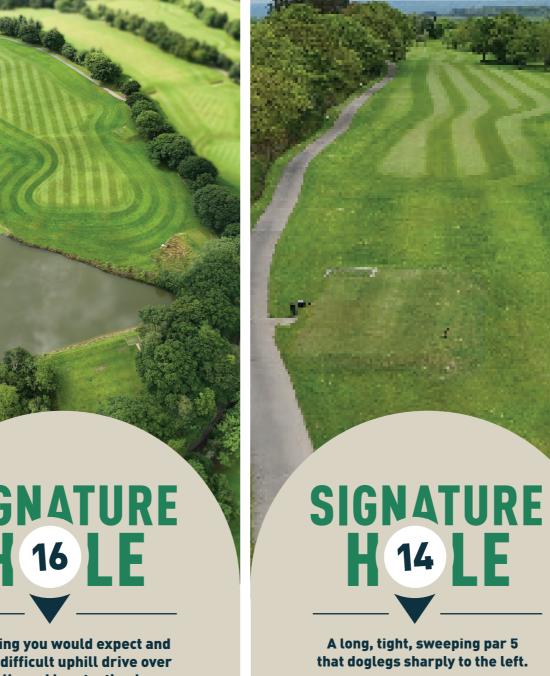

# **SIGNATURE**

From the tee, crafted man-made mounds flank the hole, with the green framed in the middle. There is a stunning backdrop of Dartmoor with 'Sourton Tor' and 'Yes Tor' visible.

a drive down the right side should release to the centre. On the approach to the green, golfers must be aware of a pond on the left side of the hole.

# **OAKWOOD**

YARDS PAR 5502 68

Boasting incredible views across Dartmoor, Oakwood is a course you should not underestimate. With its well positioned ponds and bunkers providing the opportunity of risk and reward golf, this is a thinking golfers course!