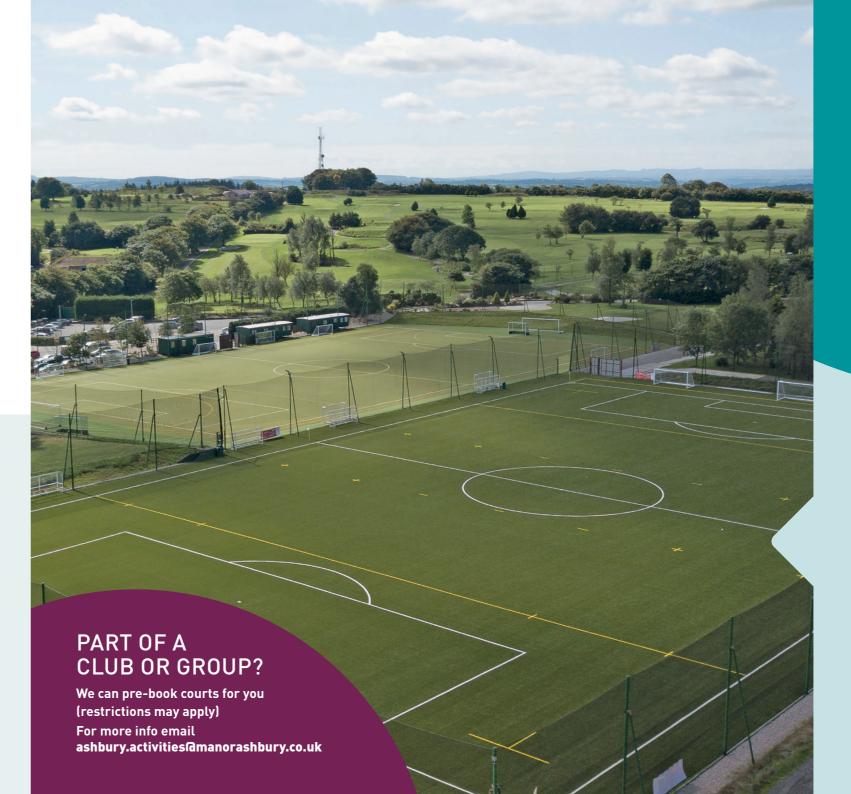

Our 3G and MUGA pitches can also be hired to use for tournaments, training sessions and sports days – perfect if you are part of a group.

|                    | M MANOR  | <b>A</b> ASHBURY | € PP |
|--------------------|----------|------------------|------|
| 5-A-Side Football  | <b>✓</b> | <b>✓</b>         | FREE |
| Uni-Hoc            | <b>✓</b> | -                | FREE |
| Basketball         | <b>✓</b> | <b>✓</b>         | FREE |
| Volleyball         | <b>✓</b> | <b>✓</b>         | FREE |
| Water Polo         | <b>✓</b> | <b>✓</b>         | FREE |
| Rounders           | <b>✓</b> | <b>✓</b>         | FREE |
| Continuous Cricket | <b>√</b> | <b>√</b>         | FREE |
| Netball            | <b>✓</b> | <b>√</b>         | FREE |
| Dodgeball          | <b>√</b> | <b>✓</b>         | FREE |
| Handball           | <b>✓</b> | <b>✓</b>         | FREE |

# 3G PITCH

Our 100m x 64m 3G Sports
Pitch has been fully accredited
by both the Football Association
(FA) and World Rugby Union
(WRU), ensuring its suitability for
all levels of both sports.

Plus our 91m x 54m Multi-Use
Gaming Area (MUGA) and 275m
running track are available
alongside for a variety of different
sporting events.