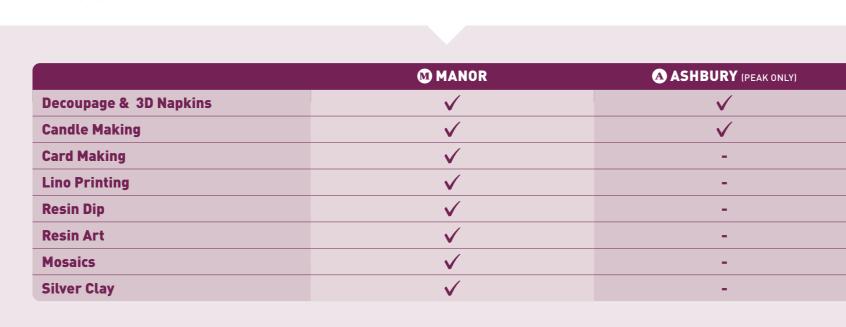

#### **DECOUPAGE & 3D NAPKINS**

Decorate a wide selection of practical products. Select from funky papers, decoupage glue and acrylic paints. Create a 3D effect using napkins and sculpture paste.

#### CANDLE MAKING

Select from taper and pillar candles and design in various shapes, sizes and colours. Using molten wax and cutters, carve and finish your product.

#### **LINO PRINTING**

New designs for 2024! Create a bespoke stamp by carving linoleum using our dedicated tools. Use your stamp to design cards.

#### **RESIN DIP**

Create two dragonflies, or bumble bee with beads and crystals which are perfect to enhance your garden or to hang in your home.

#### **RESIN ART**

#### MOSAICS

Choose from a selection of shapes and designs, coasters, mirrors, boxes and more and decorate with over 30 different coloured tiles.

#### **SILVER CLAY**

Make a silver pendant by learning how to shape and texture before drying, sanding, burnishing and then firing in our kilns. Once fired the binder burns out leaving you with a 99.9% silver pendant.