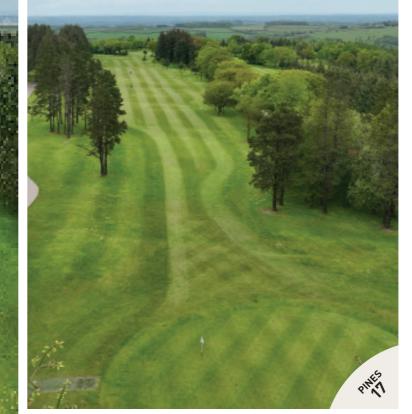

# **PINES**

YARDS PAR 6400 72

The front nine, with its wide fairways and gentle slopes offers you the opportunity to score well, whilst the back nine with its tree lined fairways requires thought and accuracy to maintain a good score.