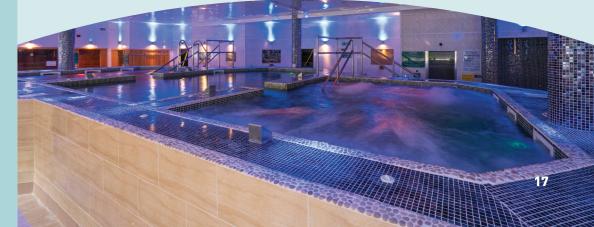

# POOLS & HYDRO SPAS

Let your troubles wash away in our state of the art Hydro Pools, featuring individually controlled back massager, spa air seat, full body jet seat and more.

Our saunas and steam rooms offer numerous benefits including: improving circulation, relieving stress and stiff muscles as well as strengthening the immune system.

|                   | PP, PER SESSION |
|-------------------|-----------------|
| Manor Hydro Spa   | £1.00           |
| Ashbury Hydro Spa | FREE            |