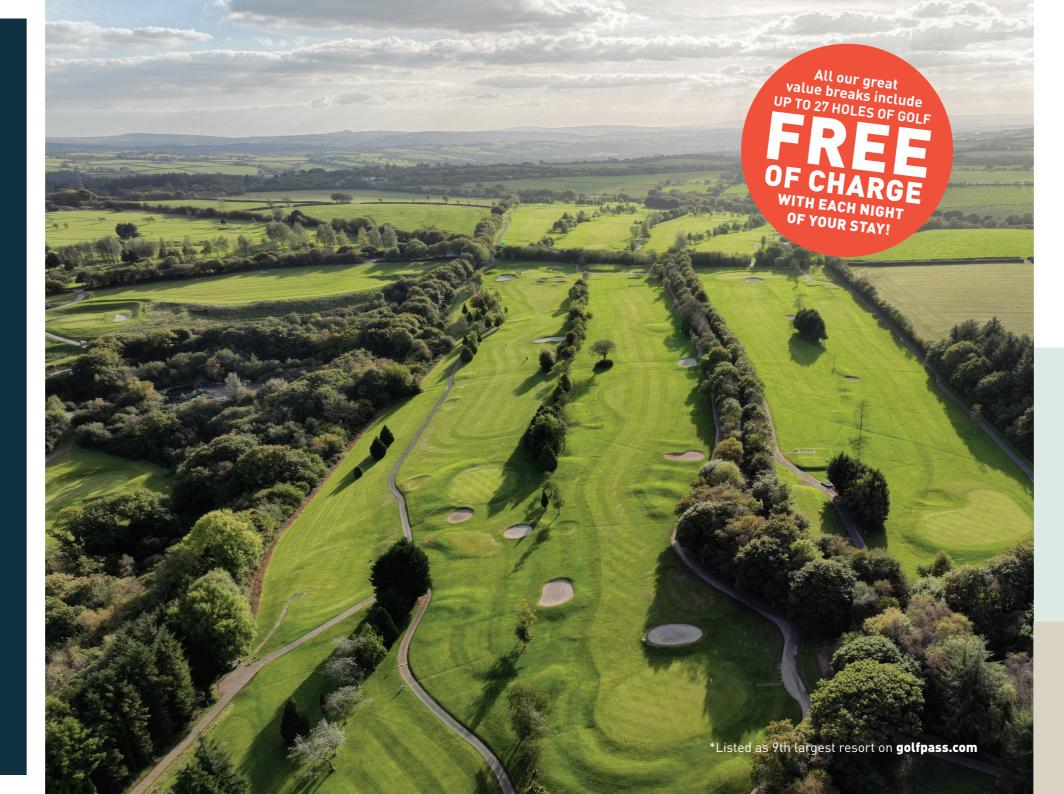

# THE WORLD'S 9TH LARGEST GOLF RESORT

The Ashbury golf courses are set in over 500 acres of beautiful countryside, offering stunning views of Dartmoor and across the rolling countryside towards Exmoor.

# The Ashbury Resort boasts an impressive 103 holes of golf, earning itself the title of UK's largest resort, and 9th largest in the WORLD!\*

With 4 18-hole courses, an 18-hole par 3 course and a 9-Hole Academy course all on one-site, the Ashbury Resort offers golfers a new challenge every day.