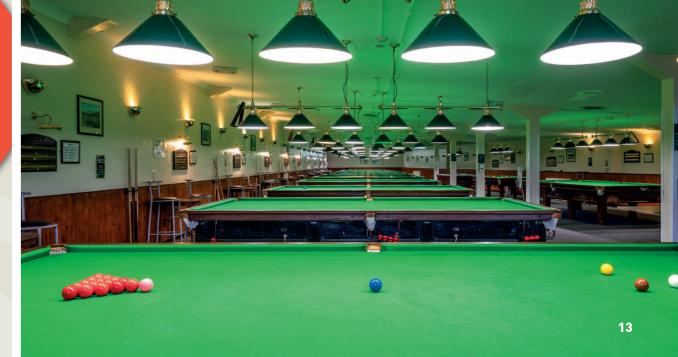

|                         | M MANOR  | <b>A</b> ASHBURY | £                    |
|-------------------------|----------|------------------|----------------------|
| Indoor Bowls Rinks      | 4        | 3                | £1.00                |
| Short Mat Bowls         | <b>✓</b> | <b>✓</b>         | FREE                 |
| Target Bowls            | <b>✓</b> | <b>✓</b>         | FREE                 |
| New Age Bowls           | <b>✓</b> | -                | FREE                 |
| Table Bowls             | <b>✓</b> | -                | FREE                 |
| Snooker Tables          | 10       | 15               | £2.00<br>(After 6pm) |
| Pool Tables             | 9        | 2                | FREE                 |
| Skittles                | 2        | -                | FREE                 |
| Darts                   | 4        | 3                | FREE                 |
| Motorised Climbing Wall | <b>✓</b> | -                | £1.00pp              |
| Multi-Sports Simulators | 2        | 2                | FREE                 |

# OUR CHOICE OF INDOOR FACILITIES IS UNRIVALLED ANYWHERE IN THE UK!

As well as a huge choice of sports, we also have a great range of more leisurely activities, such as darts, pool and snooker – perfect for all year round play!

Our multi sports simulators offers football, rugby and golfing challenges.

Our snooker facility in particular, is second to none, offering a total of 25 tables - play for free up to 6pm every day!

Our climbing wall rotates at different speeds and inclines to create 16 levels of varying difficulty.