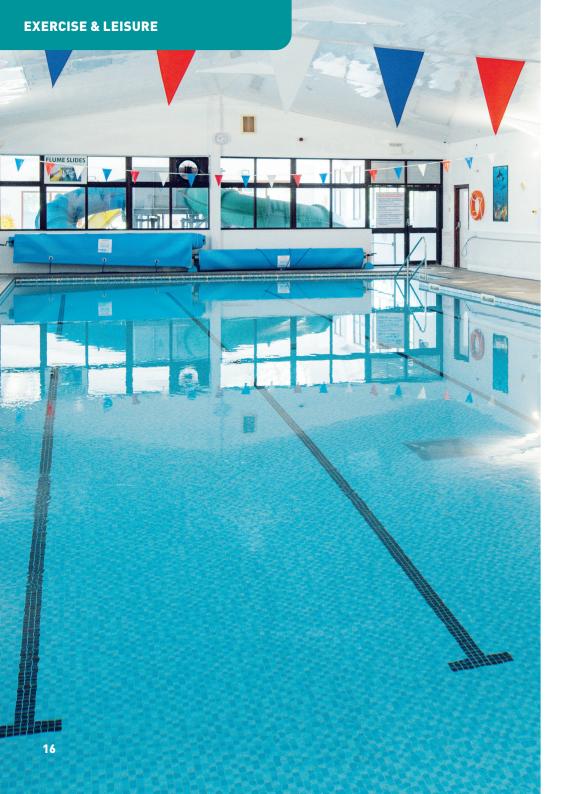

# INDOOR SWIMMING

Our choice of indoor pools offer gentle, all year, exercise.

Swimming and pool walking are the perfect way to exercise without over-exerting. Our choice of 3 indoor pools, are open for 12 hours a day, everyday, allowing guests the opportunity to use the pools as much or as little as they choose. Swimming towels are available to hire at reception.

Our Manor Pool offers the opportunity for more people to enjoy the water due to it's gradual ramp access and easy access changing facilities.

| <b>™</b> MOORLAND               | <b>™</b> MANOR         | <b>△</b> MOORVIEW                     |
|---------------------------------|------------------------|---------------------------------------|
| 8m x 20m<br>1.3m Deep           | 6m x 12m<br>1.15m Deep | 7.5m x 21m<br>1.3m Deep               |
| ✓ Spa Bath ✓ Sauna ✓ Steam Room | ✓ Spa Bath<br>✓ Sauna  | ✓ Spa Bath<br>✓ Sauna<br>✓ Steam Room |