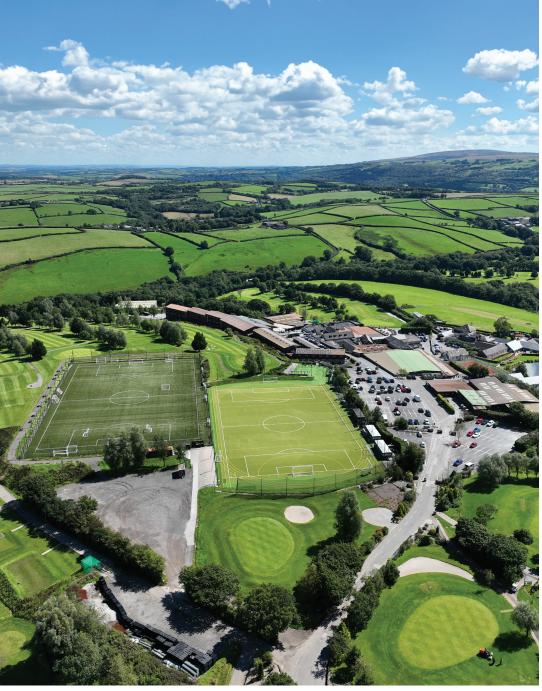

# INDOOR & OUTDOOR SPORTS

We offer an extensive choice of sports, both indoors and outdoors, so you can be confident that there is plenty to enjoy all year round.

We aim to make our activities as inclusive as possible so families and groups can enjoy quality time together. Our instructors will offer help and guidance throughout each session, whatever your level of ability.

#### Our fantastic team sports are available at both resorts.

With indoor sports halls and outdoor pitches (including our 3G and MUGA pitches at Ashbury), you can enjoy your favourite sports come rain or shine.

Our 3G and MUGA pitches can also be hired to use for tournaments, training sessions and sports days – perfect if you are part of a group.

|                    | M MANOR  | <b>A</b> ASHBURY | € PP |
|--------------------|----------|------------------|------|
| 5-A-Side Football  | <b>✓</b> | <b>✓</b>         | FREE |
| Uni-Hoc            | <b>✓</b> | -                | FREE |
| Basketball         | <b>✓</b> | <b>✓</b>         | FREE |
| Volleyball         | <b>✓</b> | <b>✓</b>         | FREE |
| Water Polo         | <b>✓</b> | <b>✓</b>         | FREE |
| Rounders           | <b>✓</b> | <b>✓</b>         | FREE |
| Continuous Cricket | <b>√</b> | <b>√</b>         | FREE |
| Netball            | <b>✓</b> | <b>√</b>         | FREE |
| Dodgeball          | <b>√</b> | <b>✓</b>         | FREE |
| Handball           | <b>✓</b> | <b>✓</b>         | FREE |

# 3G PITCH

Our 100m x 64m 3G Sports
Pitch has been fully accredited
by both the Football Association
(FA) and World Rugby Union
(WRU), ensuring its suitability for
all levels of both sports.

Plus our 91m x 54m Multi-Use
Gaming Area (MUGA) and 275m
running track are available
alongside for a variety of different
sporting events.