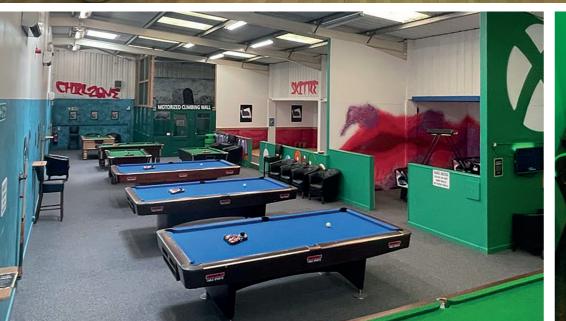

|                         | M MANOR  | <b>A</b> ASHBURY | £                    |
|-------------------------|----------|------------------|----------------------|
| Indoor Bowls Rinks      | 4        | 3                | £1.00                |
| Short Mat Bowls         | <b>✓</b> | <b>✓</b>         | FREE                 |
| Target Bowls            | <b>✓</b> | <b>✓</b>         | FREE                 |
| New Age Bowls           | <b>✓</b> | -                | FREE                 |
| Table Bowls             | <b>✓</b> | -                | FREE                 |
| Snooker Tables          | 10       | 15               | £2.00<br>(After 6pm) |
| Pool Tables             | 9        | 2                | FREE                 |
| Skittles                | 2        | -                | FREE                 |
| Darts                   | 4        | 3                | FREE                 |
| Motorised Climbing Wall | <b>✓</b> | -                | £1.00pp              |
| Multi-Sports Simulators | 2        | 2                | FREE                 |

# OUR CHOICE OF INDOOR FACILITIES IS UNRIVALLED ANYWHERE IN THE UK!

As well as a huge choice of sports, we also have a great range of more leisurely activities, such as darts, pool and snooker – perfect for all year round play!

Our multi sports simulators offers football, rugby and golfing challenges.

Our snooker facility in particular, is second to none, offering a total of 25 tables - play for free up to 6pm every day!

Our climbing wall rotates at different speeds and inclines to create 16 levels of varying difficulty.