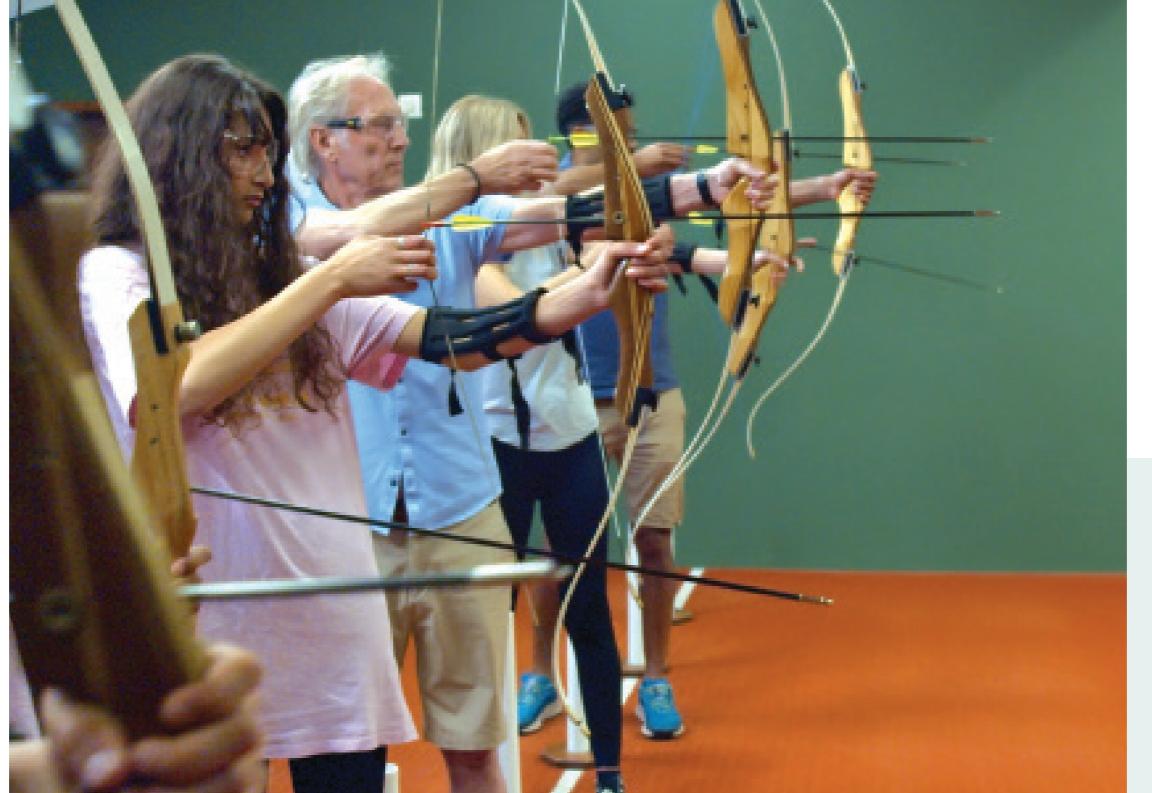

### **RANGES**

Try your hand in one of our dedicated ranges, with archery, air pistols and air rifles.

If you're looking for something new to try during your break, our popular range classes are a must. Our instructors start each session with a safety talk and tuition, before a friendly competition.

Instructors are on hand throughout to offer one-on-one advice to improve your technique if needed.

For our younger guests we recommend trying Junior Archery.

These classes offer a fun introduction to the sport using 'safe arrows' and a friendly competition.