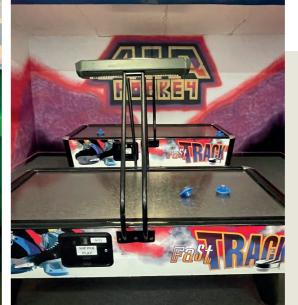

# GAMES ZONES & TEN PIN

Our Games Zones offer hours of entertainment with pool tables, air hockey, table football and a choice of XBoxes and games.

If you enjoy a little friendly competition, why not book your group on to our ten pin bowling lanes. There are 4 lanes at each resort as well as bowling ramps to assist younger children when playing.

The Manor Resort also offers an XBox lounge - near to the main bar and lounges - it's the ideal place for older children and teenagers to unwind and meet others during their break.

|                                                                 | <b>™</b> MANOR | <b>△</b> ASHBURY | £                             |
|-----------------------------------------------------------------|----------------|------------------|-------------------------------|
| Ten Pin Bowling                                                 | <b>✓</b>       | <b>√</b>         | £2.00<br>PER LANE<br>PER HOUR |
| Games Zones                                                     | <b>✓</b>       | <b>✓</b>         | FREE                          |
| XBox Lounge (inc. XBoxes, gaming chairs, table football & pool) | <b>✓</b>       | <b>✓</b>         | FREE                          |
| Skittles                                                        | <b>√</b>       | -                | FREE                          |