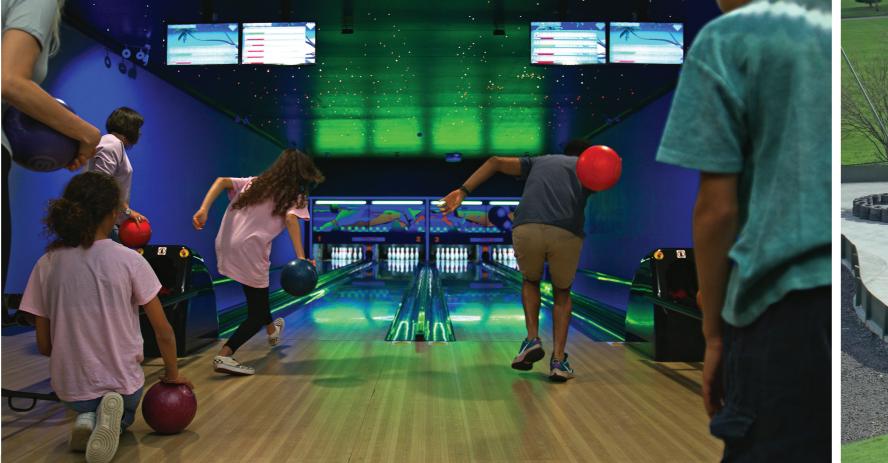

# GAMES ZONES & TEN PIN

Our Games Zones offer hours of entertainment with pool tables, air hockey, table football and a choice of XBoxes and games.

If you enjoy a little friendly competition, why not book your group on to our ten pin bowling lanes. There are 4 lanes at each resort as well as bowling ramps to assist younger children when playing.

The Manor Resort also offers an XBox lounge - near to the main bar and lounges - it's the ideal place for older children and teenagers to unwind and meet others during their break.

|                                                                 | <b>™</b> MANOR | <b>△</b> ASHBURY | £                             |
|-----------------------------------------------------------------|----------------|------------------|-------------------------------|
| Ten Pin Bowling                                                 | <b>✓</b>       | <b>√</b>         | £2.00<br>PER LANE<br>PER HOUR |
| Games Zones                                                     | <b>✓</b>       | <b>✓</b>         | FREE                          |
| XBox Lounge (inc. XBoxes, gaming chairs, table football & pool) | <b>✓</b>       | <b>✓</b>         | FREE                          |
| Skittles                                                        | <b>√</b>       | -                | FREE                          |