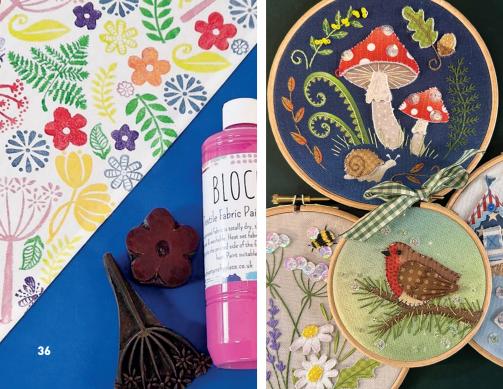

#### **INDIAN BLOCK PRINTING**

Paint and decorate your chosen textiles with our hand-carved Indian block stamps, pens and stencils.

#### **EMBROIDERY / APPLIQUÉ**

Use fabric appliqué and add basic embroidery 'doodle stitches' to create your seasonal scene before framing in an embroidery hoop.