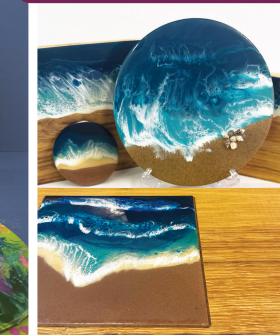

#### SEASCAPE

Create your very own realistic Seascape artwork complete with tranquil sandy beach and lapping waves. Learn how to mix, pour and manipulate resin to form your unique sea art masterpiece.

#### DEEP BLUE SEA

Take your art to the next level by creating a decorative, usable charcuterie/chopping board with a stunning shore line. Use bold pigments to create intensity and drama and a heat tool to encourage motion.