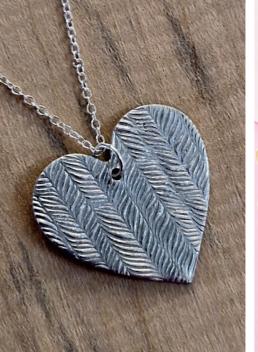

#### **SILVER CLAY**

Make a silver pendant by learning how to shape and texture before drying, sanding, burnishing and then firing in our kilns. Once fired the binder burns out leaving you with a 99.9% silver pendant.