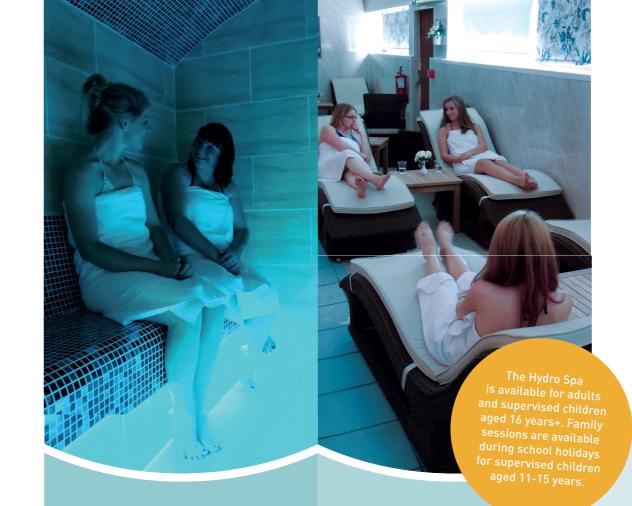

# POOLS & HYDRO SPAS

Let your troubles wash away in our state of the art Hydro Pools, featuring individually controlled back massager, spa air seat, full body jet seat and more.

Our saunas and steam rooms offer numerous benefits including: improving circulation, relieving stress and stiff muscles as well as strengthening the immune system.

### SAUNAS & STEAM ROOM

Our various fragranced saunas and steam room offer numerous benefits including: improving circulation, relieving stress and stiff muscles as well as strengthening the immune system.

Relax after your treatment or spa session in our relaxation rooms.