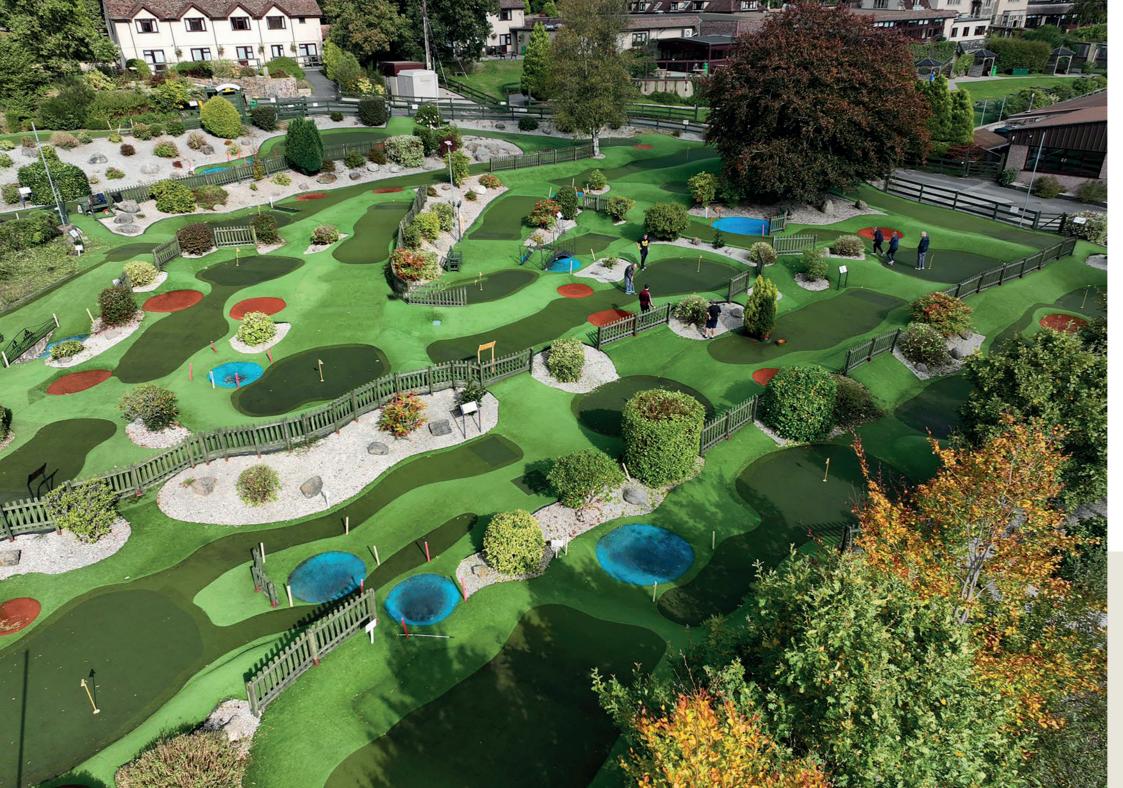

# ADVENTURE & MINI GOLF

The perfect activity to bring the whole family together.

Our 18-hole adventure golf course has been a big hit with families looking to spend quality time together.

All 18 holes are based on real-life holes from our Ashbury golf courses and feature tees, fairways, bunkers, water hazards and bridges.

|                        | MANOR    | <b>A</b> ASHBURY | € PP |
|------------------------|----------|------------------|------|
| 18-Hole Adventure Golf | <b>✓</b> | -                | FREE |
| 9-Hole Mini Golf       | <b>✓</b> | -                | FREE |