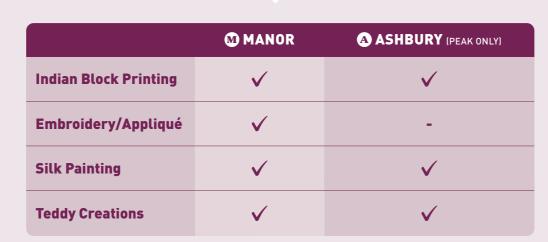

# **TEXTILES**

#### **INDIAN BLOCK PRINTING**

Paint and decorate your chosen textiles with our hand-carved Indian block stamps, pens and stencils.

#### **EMBROIDERY / APPLIQUÉ**

Use fabric appliqué and add basic embroidery 'doodle stitches' to create your seasonal scene before framing in an embroidery hoop.

#### **SILK PAINTING**

Learn silk painting techniques with pre-designed sun-catchers or scarves.

#### **TEDDY CREATIONS**

Select from our range of teddy skins and costumes. Bring to life by selecting personality traits, plus create their very own teddy passport!