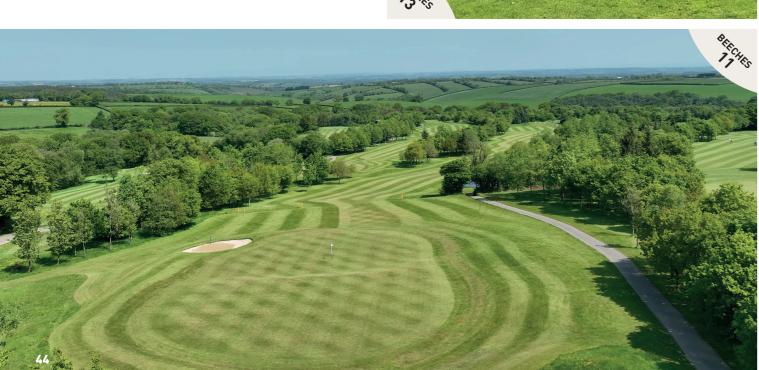

### **BEECHES**

YARDS PAR 5671 68

Truly an idyllic course meandering through the trees with the 3rd offering a golfing spectacle, with a triple tier fairway dropping 180 feet, from tee to green.