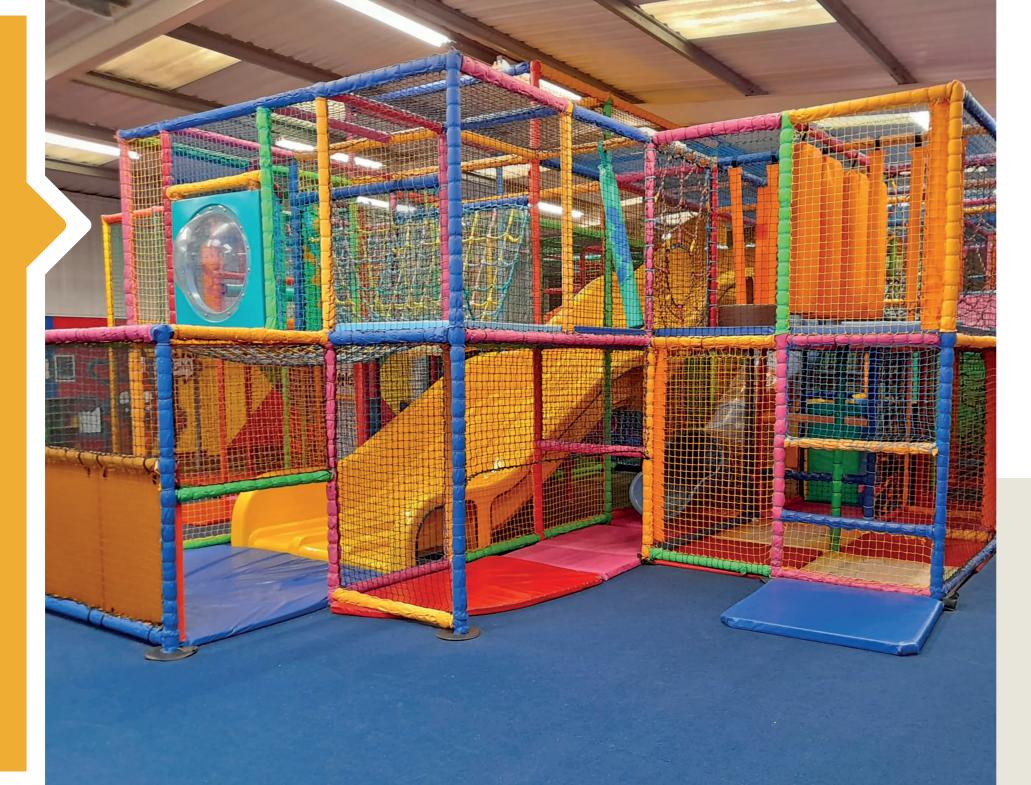

### くり シFUN を HOUSE

The kids will have a great time racing around our multi-level fun houses.
Clambering across rope bridges, breaking through roller squeeze reels and shooting down tube slides
- perfect all year fun.

Our fun houses are free to use as often as you choose during your stay – with no session times to adhere to!

#### There is plenty for our youngest guests to enjoy!

Our soft adventure fun houses are always a big hit with young children. Whether it's bounding across rope bridges or zooming down our astra slides, they guarantee hours of amusement.

Our Manor Fun House also features a dedicated under 5's play area featuring a range of soft play equipment and games.

|                          | M MANOR  | <b>A</b> ASHBURY | € PP  |
|--------------------------|----------|------------------|-------|
| Soft Adventure Fun House | <b>✓</b> | <b>✓</b>         | FREE  |
| Under 5's Play Area      | <b>✓</b> | -                | FREE  |
| Indoor Play Rooms        | <b>✓</b> | -                | FREE  |
| Outdoor Play Area        | <b>✓</b> | <b>✓</b>         | FREE  |
| Kid's Club (5-10yrs)*    | <b>✓</b> | -                | £4.50 |