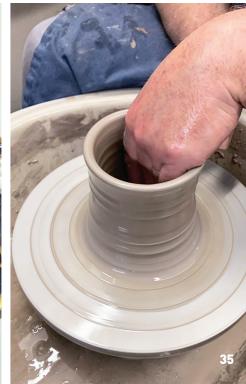

### **WOOD CRAFTS**

#### **PYROGRAPHY**

Learn the techniques of pyrography using our fire-writers. Choose from our large range of wooden products and our library of subjects. You also have the option to add a splash of colour. We recommend personalising your own chopping board.

#### SCROLL SAWS

Using our electric scroll saws you can design/create wooden jigsaws, ornaments and chopping boards, clocks or bird boxes, which can all be embellished with our acrylic paints.

#### **HOUSE PLAQUES** (ORDERING SERVICE)

Simply pop into our craft shop and choose from our selection of solid wood. Build your design using fonts text, borders and images. Our tutors will take it from here and create your new plaque. Collect your plaque from our craft shop on the agreed collection day and add a splash of colour using paints in our bisque room.