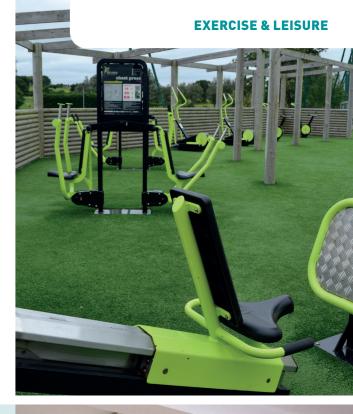

# OUTDOOR ACTIVITIES

All abilities can experience the spectacular scenery of Dartmoor with our graded walking and cycling routes.

Meet your knowledgeable guide at the Manor Resort for a brief introduction, before driving to the appropriate starting point for each of our Dartmoor walks.

For those that want to experience Dartmoor for themselves we also offer a selection of self guided walks, available from reception. A bike hire service is available from Ashbury with a range of child and adult bikes as well as electrically assisted adult bikes. Cycle routes range from 7 to 25 miles and are suitable for 12yrs+.