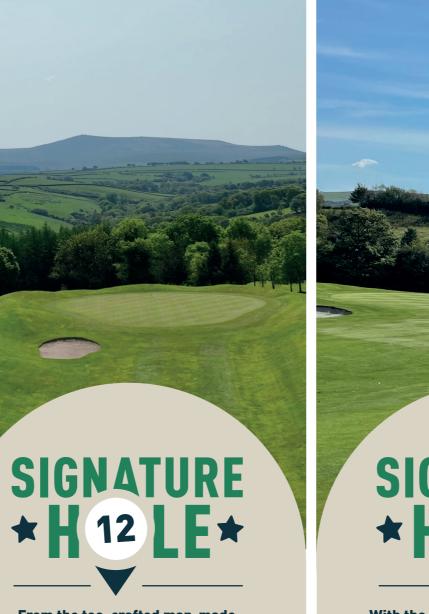

# **SIGNATURE**

From the tee, crafted man-made mounds flank the hole, with the green framed in the middle. There is a stunning backdrop of Dartmoor with 'Sourton Tor' and 'Yes Tor' visible.

a drive down the right side should release to the centre. On the approach to the green, golfers must be aware of a pond on the left side of the hole.