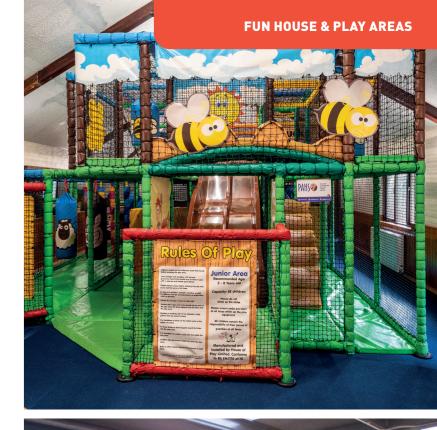

# FUN HOUSE & PLAY AREAS

#### There is plenty for our youngest guests to enjoy!

Our soft adventure fun houses are always a big hit with young children. Whether it's bounding across rope bridges or zooming down our astra slides, they guarantee hours of amusement.

Our Manor Fun House also features a dedicated under 5's play area featuring a range of soft play equipment and games.

|                          | M MANOR  | <b>A</b> ASHBURY | € PP  |
|--------------------------|----------|------------------|-------|
| Soft Adventure Fun House | <b>✓</b> | <b>✓</b>         | FREE  |
| Under 5's Play Area      | <b>✓</b> | -                | FREE  |
| Indoor Play Rooms        | <b>✓</b> | -                | FREE  |
| Outdoor Play Area        | <b>✓</b> | <b>✓</b>         | FREE  |
| Kid's Club (5-10yrs)*    | <b>✓</b> | -                | £4.50 |