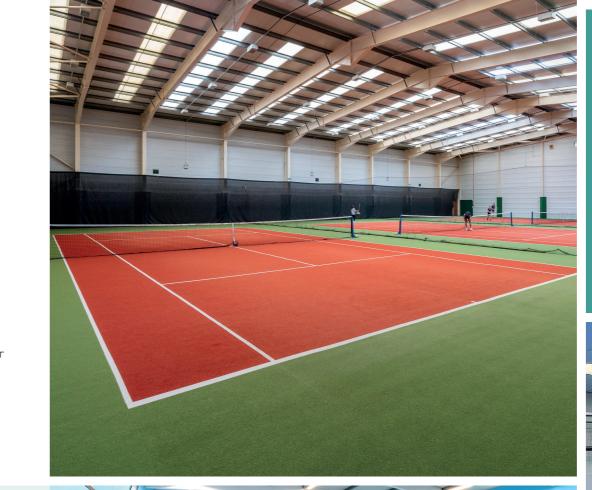

## **RACKET SPORTS**

You will find it is the perfect place to practice, take part in a friendly competition or enjoy a coaching session with one of our Professional coaches.

Our resorts are widely described as a haven for racket sports enthusiasts. With a huge choice of indoor facilities, we offer the perfect year-round destination for players.

We are constantly looking to improve our facilities, ensuring we keep up to date with the latest trends. Recognising the rise in popularity of pickleball and padel tennis in recent years, during 2023 we installed 6 padel Courts – 2 double courts at the Manor,

plus 3 double courts and 1 single court at Ashbury. We upgraded our existing pickleball hall and added a further 5 courts. We now have an impressive 9 dedicated pickleball courts at the Manor – plus we can offer another 4 marked courts in our tennis hall if required.

All our facilities are built to the highest possible specification so you can feel like a professional (even if you don't play like one).

|                                       | MANOR    | <b>A</b> ASHBURY | £     |
|---------------------------------------|----------|------------------|-------|
| Indoor Tennis                         | 4 Courts | -                | £1.00 |
| Outdoor Tennis                        | 4 Courts | -                | £1.00 |
| Indoor Padel Tennis                   | 2 Courts | 4 Courts         | £5.00 |
| Pickleball                            | 9 Courts | -                | £1.00 |
| Badminton,<br>Short Tennis/Pickleball | 4 Courts | 5 Courts         | £1.00 |
| Squash                                | <b>√</b> | -                | FREE  |
| Table Tennis                          | 7 Tables | 4 Tables         | FREE  |
| Tennis Ball Machines                  | <b>✓</b> | -                | £2.00 |