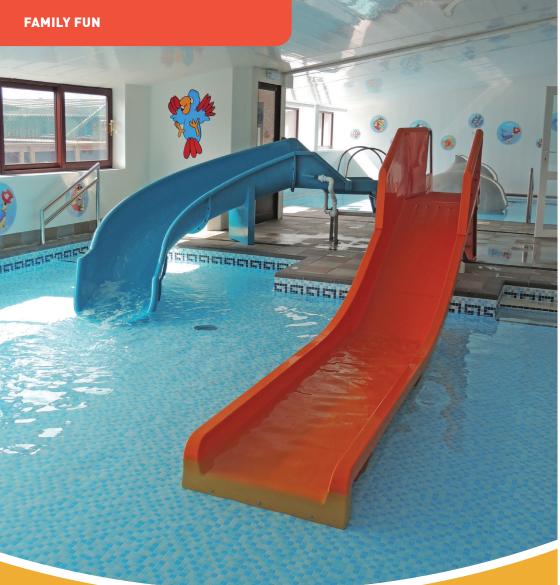

# FUN POOLS & SLIDES

Our water slides are great fun for our younger guests, and those who are young at heart!

Families will love the choice of indoor water slides and splash pools,
Our midi and mini slides can be accessed at any time, during pool
opening hours. The Moorland Pool flume slides are only available
during scheduled 1hour sessions

|               | M MANOR | <b>A</b> ASHBURY | € PP |
|---------------|---------|------------------|------|
| Flume Slides* | 4       | -                | FREE |
| Midi Slides   | 3       | 2                | FREE |
| Mini Slides   | 2       | -                | FREE |

#### **4 FLUME SLIDE COMPLEX**

With 4 fantastic slides; the plunge, corkscrew, twister and boomerang, an aqua adventure awaits that the whole family will love.

What's ≥ new ≥ FOR 2024?

CRAFT WORKSHOPS

There is absolutely nothing like our Craft Centres in the UK!