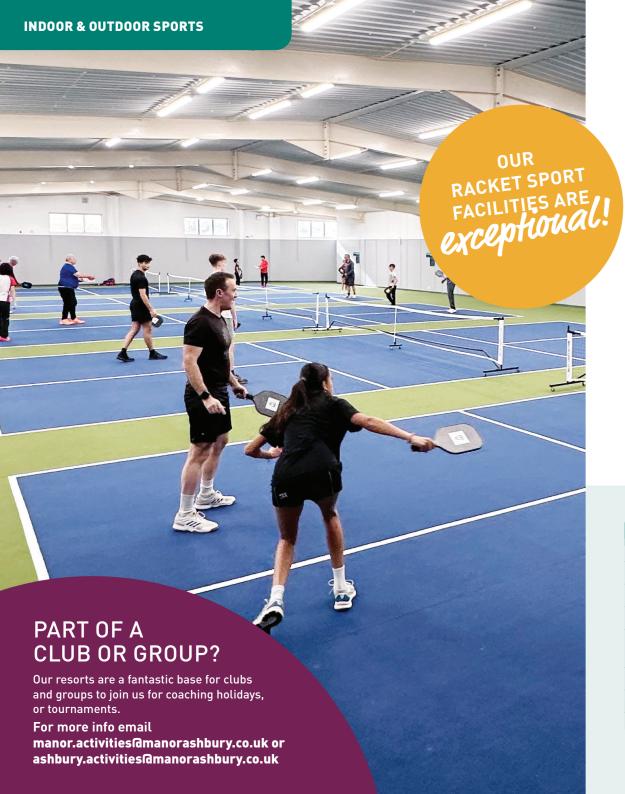

## **RACKET SPORTS**

You will find it is the perfect place to practice, take part in a friendly competition or enjoy a coaching session with one of our Professional coaches.

Our resorts are widely described as a haven for racket sports enthusiasts. With a huge choice of indoor facilities, we offer the perfect year-round destination for players.

We are constantly looking to improve our facilities, ensuring we keep up to date with the latest trends. Recognising the rise in popularity of pickleball and padel tennis in recent years, during 2023 we installed 6 padel Courts – 2 double courts at the Manor,

plus 3 double courts and 1 single court at Ashbury. We upgraded our existing pickleball hall and added a further 5 courts. We now have an impressive 9 dedicated pickleball courts at the Manor – plus we can offer another 4 marked courts in our tennis hall if required.