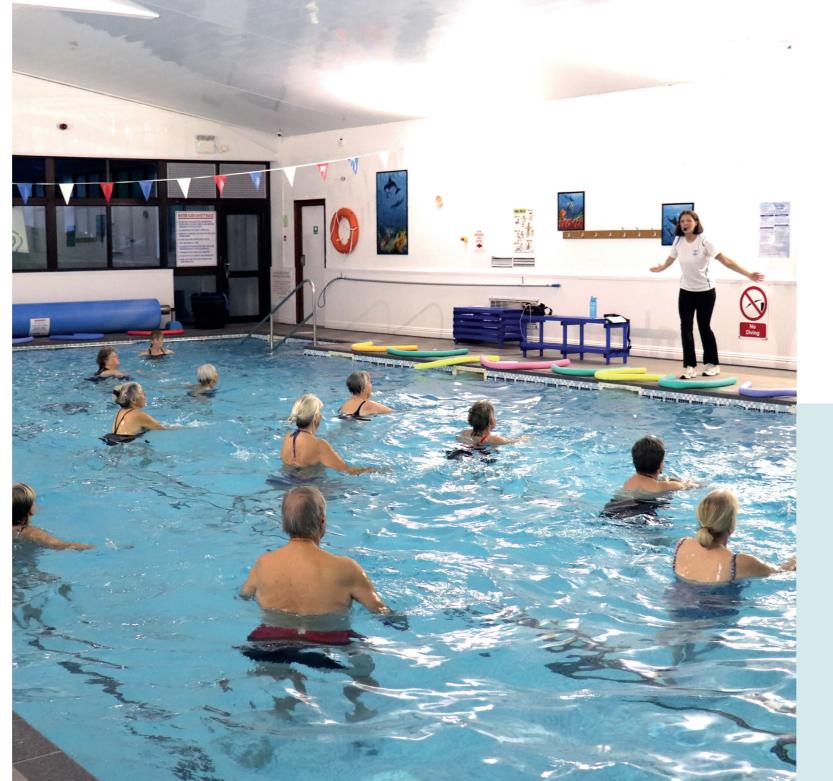

# INDOOR SWIMMING

Our choice of indoor pools offer gentle, all year, exercise.

Swimming and pool walking are the perfect way to exercise without over-exerting. Our choice of 3 indoor pools, are open for 12 hours a day, everyday, allowing guests the opportunity to use the pools as much or as little as they choose. Swimming towels are available to hire at reception.

Our Manor Pool offers the opportunity for more people to enjoy the water due to it's gradual ramp access and easy access changing facilities.

| <b>™</b> MOORLAND               | <b>™</b> MANOR         | <b>△</b> MOORVIEW                     |
|---------------------------------|------------------------|---------------------------------------|
| 8m x 20m<br>1.3m Deep           | 6m x 12m<br>1.15m Deep | 7.5m x 21m<br>1.3m Deep               |
| ✓ Spa Bath ✓ Sauna ✓ Steam Room | ✓ Spa Bath<br>✓ Sauna  | ✓ Spa Bath<br>✓ Sauna<br>✓ Steam Room |