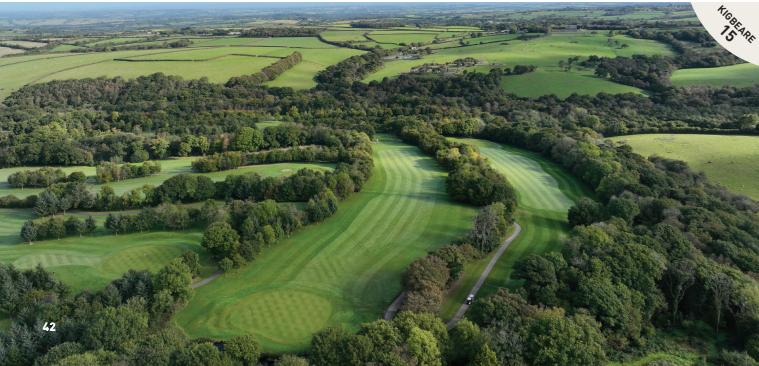

# **KIGBEARE**

YARDS PAR 6528 72

With rolling fairways, large undulating greens with strategically placed bunkers, water hazards and well-designed risk and reward holes, it offers a challenge and is perfect for players of all levels.

Everything you would expect and more. A difficult uphill drive over water, followed by a testing layup will leave your third shot facing an eighty foot drop to the green.