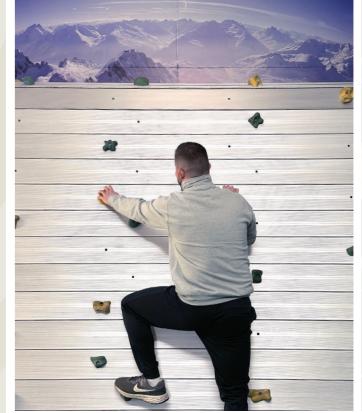

|                         | M MANOR  | <b>A</b> ASHBURY | £                    |
|-------------------------|----------|------------------|----------------------|
| Indoor Bowls Rinks      | 4        | 3                | £1.00                |
| Short Mat Bowls         | <b>✓</b> | <b>✓</b>         | FREE                 |
| Target Bowls            | <b>✓</b> | <b>✓</b>         | FREE                 |
| New Age Bowls           | <b>✓</b> | -                | FREE                 |
| Table Bowls             | <b>✓</b> | -                | FREE                 |
| Snooker Tables          | 10       | 15               | £2.00<br>(After 6pm) |
| Pool Tables             | 9        | 2                | FREE                 |
| Skittles                | 2        | -                | FREE                 |
| Darts                   | 4        | 3                | FREE                 |
| Motorised Climbing Wall | <b>✓</b> | -                | £1.00pp              |
| Multi-Sports Simulators | 2        | 2                | FREE                 |

Our multi sports simulators offers football, rugby and golfing challenges.

Our snooker facility in particular, is second to none, offering a total of 25 tables - play for free up to 6pm every day!

Our climbing wall rotates at different speeds and inclines to create 16 levels of varying difficulty.