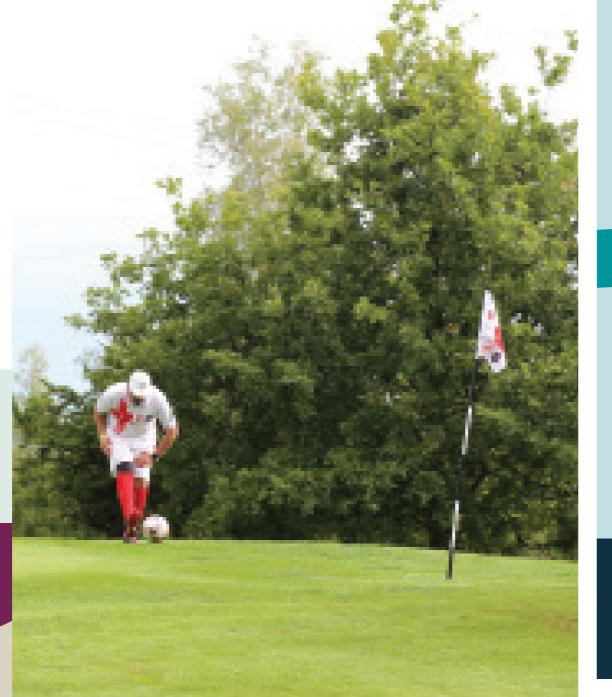

## **FOOTGOLF**

#### This fun new sport is now available at Ashbury

For those who don't know. FootGolf is played on a golf course, but instead of a golf ball, a football is kicked into custom-made larger holes. Like golf, the object of the game is to complete the course using the fewest possible shots.

We have recently converted our Willows course making it the perfect venue for guests to enjoy this fun and exciting game. Play in groups of up to 6 on your next visit, completely free of charge, whilst taking in breathtaking views of Dartmoor.

The Ashbury Resort was proud to be named home of the FootGolf English Open in 2023, welcoming players from across the globe to compete in this prestigious event. We look forward to hosting many more foot golf events in 2024 and beyond.